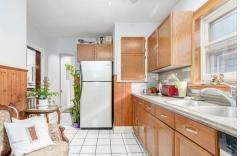

## **FEATURES**

- · Original wood trim
- · Stone fireplace
- · Gumwood wainscotting
- · Original terracotta floor tiles in the entry
- Lead glass windows
- · Spacious kitchen
- Private drive with parking for 3 cars
- Front, side and back entries
- Fenced backyard
- Garage