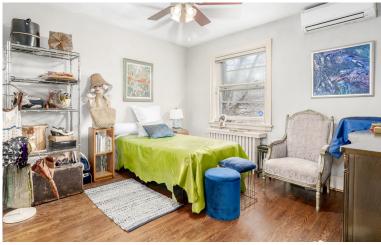

## **FEATURES**

- · Original wood trim
- · Stone fireplace
- · Gumwood wainscotting
- · Original terracotta floor tiles in the entry
- Lead glass windows
- · Spacious kitchen
- Private drive with parking for 3 cars
- Front, side and back entries
- Fenced backyard
- Garage