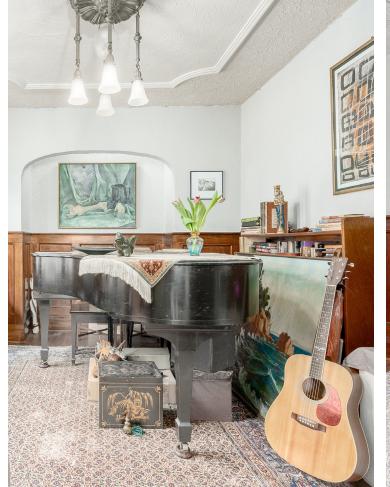

## THEY SIMPLY DON'T BUILD THEM LIKE THIS ANYMORE!

Experience timeless charm and versatility with this Tudor-style detached bungalow nestled on the most coveted street in the area. Steeped in original character, this home boasts untouched wood trim, a captivating stone fireplace, and immaculate gumwood wainscoting. The entrance welcomes with its original terracotta floor tiles, a testament to its enduring allure.

## **FEATURES**

- · Original wood trim
- · Stone fireplace
- · Gumwood wainscotting
- · Original terracotta floor tiles in the entry
- Lead glass windows
- · Spacious kitchen
- Private drive with parking for 3 cars
- Front, side and back entries
- Fenced backyard
- Garage