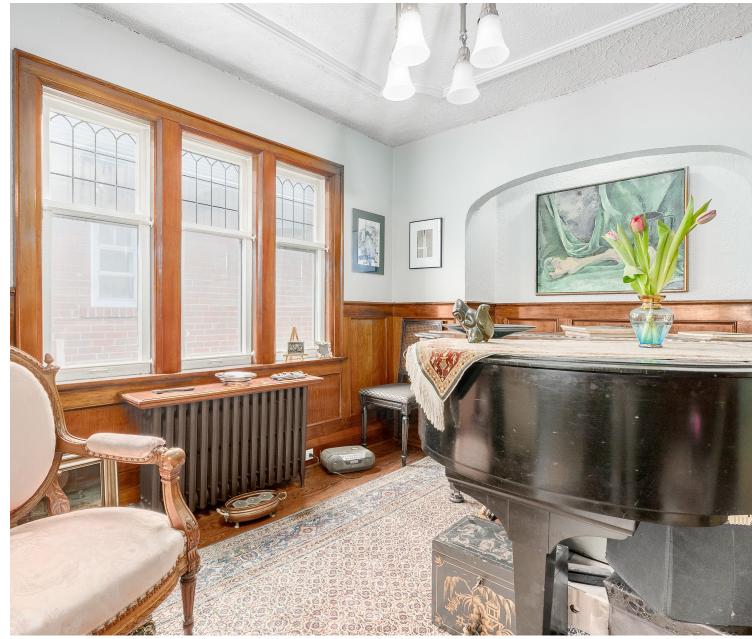

## THEY SIMPLY DON'T BUILD THEM LIKE THIS ANYMORE!

Experience timeless charm and versatility with this Tudor-style detached bungalow nestled on the most coveted street in the area. Steeped in original character, this home boasts untouched wood trim, a captivating stone fireplace, and immaculate gumwood wainscoting. The entrance welcomes with its original terracotta floor tiles, a testament to its enduring allure.

## **FEATURES**

- · Original wood trim
- · Stone fireplace
- · Gumwood wainscotting
- · Original terracotta floor tiles in the entry
- Lead glass windows
- · Spacious kitchen
- Private drive with parking for 3 cars
- Front, side and back entries
- Fenced backyard
- Garage