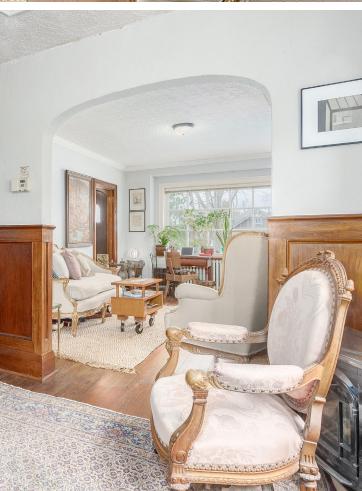

## THEY SIMPLY DON'T BUILD THEM LIKE THIS ANYMORE!

Experience timeless charm and versatility with this Tudor-style detached bungalow nestled on the most coveted street in the area. Steeped in original character, this home boasts untouched wood trim, a captivating stone fireplace, and immaculate gumwood wainscoting. The entrance welcomes with its original terracotta floor tiles, a testament to its enduring allure.

## **FEATURES**

- · Original wood trim
- · Stone fireplace
- · Gumwood wainscotting
- · Original terracotta floor tiles in the entry
- Lead glass windows
- · Spacious kitchen
- Private drive with parking for 3 cars
- Front, side and back entries
- Fenced backyard
- Garage