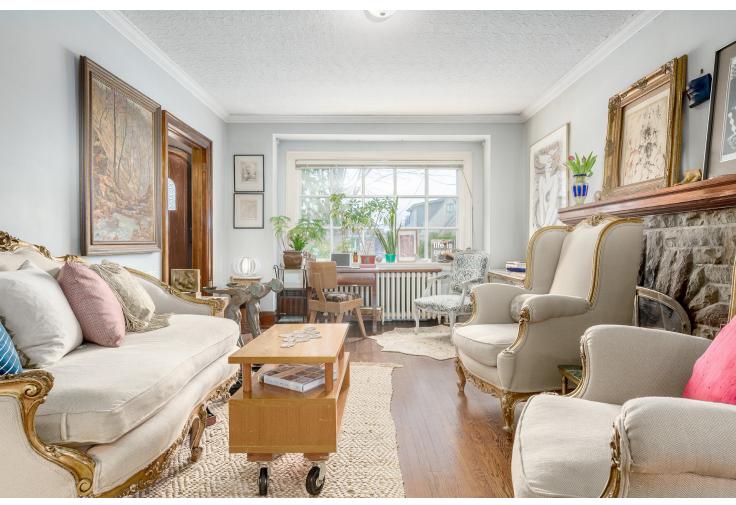

## THEY SIMPLY DON'T BUILD THEM LIKE THIS ANYMORE!

Experience timeless charm and versatility with this Tudor-style detached bungalow nestled on the most coveted street in the area. Steeped in original character, this home boasts untouched wood trim, a captivating stone fireplace, and immaculate gumwood wainscoting. The entrance welcomes with its original terracotta floor tiles, a testament to its enduring allure.

## **FEATURES**

- · Original wood trim
- · Stone fireplace
- · Gumwood wainscotting
- · Original terracotta floor tiles in the entry
- Lead glass windows
- · Spacious kitchen
- Private drive with parking for 3 cars
- Front, side and back entries
- Fenced backyard
- Garage